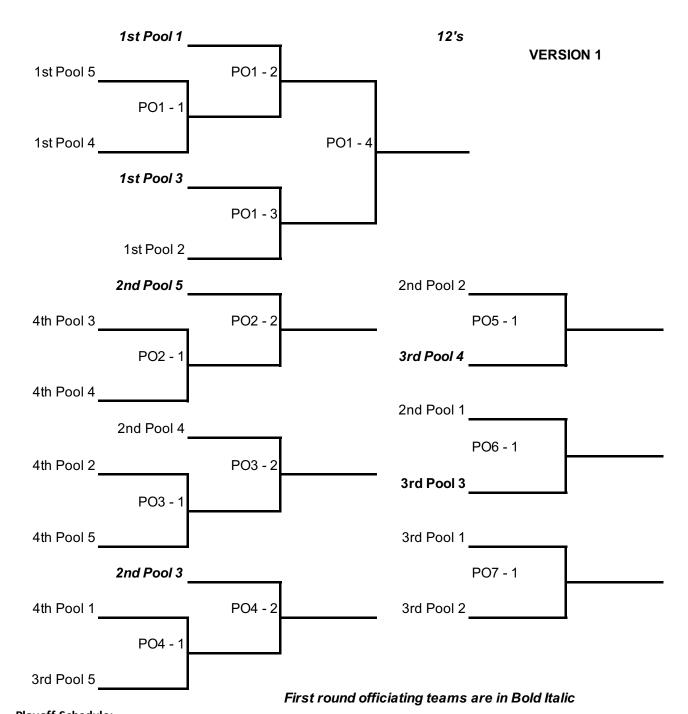

No tie-breaking matches will be played unless all tie-breaking criteria are exhausted.

Teams do not switch sides during matches

Winners of each pool advance to Powerleague

Numbers 2, 3 and 4 from each pool play for 6 remaining spots in the PL. Brackets of 2 or 3 teams

# Playoff Schedule:

|             | Court 1 | Ref        | Court 2 | Ref        | Court 3 | Ref        |
|-------------|---------|------------|---------|------------|---------|------------|
| +/- 2:30 pm | PO1 - 1 | 1st Pool 1 | PO2 - 1 | 2nd Pool 5 | PO3 - 1 | 3rd Pool 3 |
|             | PO1 - 2 | Prev Los   | PO2 - 2 | Prev Los   | PO6 - 1 | Prev Los   |
|             | PO1 - 4 | Prev Los   | PO3 - 2 | Prev Los   | PO4 - 2 | Prev Los   |

|             | Court 4 | Ref        | Court 5 | Ref         |
|-------------|---------|------------|---------|-------------|
| +/- 2:30 pm | PO7 - 1 | 3rd Pool 4 | PO4 - 1 | 1 st Pool 3 |
|             | PO5 - 1 | Prev Los   | PO1 - 3 | Prev Los    |